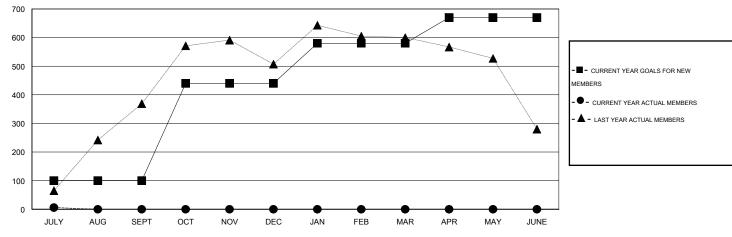

#### GOALS AND ACTUAL MEMBERS CUMULATIVE

| DROPPED CLUBS: 0 |     | 29 CLUBS OF 114 ADDED 1 OR MORE | GENDER DISTRIBUTION |                                  |       |
|------------------|-----|---------------------------------|---------------------|----------------------------------|-------|
|                  |     | NEW MEMBERS                     | MALE                | 3,094 (74.18%)<br>1,077 (25.82%) |       |
| DROPPED MEMBERS  |     |                                 | FEMALE              | 1,077 (23.0270)                  |       |
| DECEASED         | 0   | CLICK HERE FOR HEALTH           | FAMILY UNIT MEMBERS |                                  | 1,635 |
| CLUB CANCELLED 0 |     | ASSESSMENT DATA                 |                     |                                  | 787   |
| OTHER            | 199 |                                 | HEAD OF HOUSEHOLD   |                                  |       |
| TOTAL            | 199 |                                 | NON-HEAD OF HOUSEHO | 848                              |       |

## GMT: Mahesh Pasqual LOCATION INDIA GMT CA 6

|               |                  | Clubs             |                  |                  | Members               |                    |                                     |                    |                  |  |
|---------------|------------------|-------------------|------------------|------------------|-----------------------|--------------------|-------------------------------------|--------------------|------------------|--|
|               | RESUL            | LTS FOR 2015-2016 | i                |                  | RESULTS FOR 2015-2016 |                    |                                     |                    |                  |  |
| QUARTER       | NEW CLUB<br>GOAL | NEW CLUBS         | DROPPED<br>CLUBS | NET<br>GAIN/LOSS | QUARTER               | NEW MEMBER<br>GOAL | CHARTER AND<br>NEW MEMBERS<br>ADDED | DROPPED<br>MEMBERS | NET<br>GAIN/LOSS |  |
| JULY/AUG/SEPT | 6                | 3                 | 0                | 3                | JULY/AUG/SEPT         | 100                | 205                                 | 199                | 6                |  |
| OCT/NOV/DEC   | 2                | 0                 | 0                | 0                | OCT/NOV/DEC           | 340                | 0                                   | 0                  | 0                |  |
| JAN/FEB/MAR   | 2                | 0                 | 0                | 0                | JAN/FEB/MAR           | 140                | 0                                   | 0                  | 0                |  |
| APR/MAY/JUNE  | 2                | 0                 | 0                | 0                | APR/MAY/JUNE          | 90                 | 0                                   | 0                  | 0                |  |