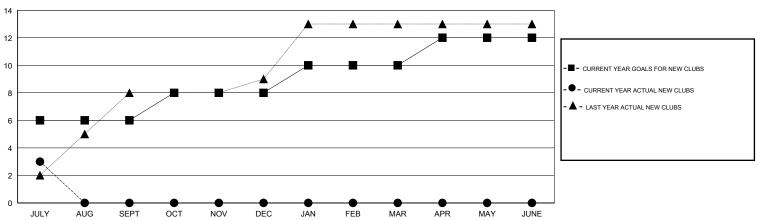

#### GOALS AND ACTUAL NEW CLUBS CUMULATIVE

## GMT: Mahesh Pasqual LOCATION INDIA GMT CA 6

|               |                  | Clubs             |                  |                  | Members               |                    |                                     |                    |                  |  |
|---------------|------------------|-------------------|------------------|------------------|-----------------------|--------------------|-------------------------------------|--------------------|------------------|--|
|               | RESUL            | LTS FOR 2015-2016 | i                |                  | RESULTS FOR 2015-2016 |                    |                                     |                    |                  |  |
| QUARTER       | NEW CLUB<br>GOAL | NEW CLUBS         | DROPPED<br>CLUBS | NET<br>GAIN/LOSS | QUARTER               | NEW MEMBER<br>GOAL | CHARTER AND<br>NEW MEMBERS<br>ADDED | DROPPED<br>MEMBERS | NET<br>GAIN/LOSS |  |
| JULY/AUG/SEPT | 6                | 3                 | 0                | 3                | JULY/AUG/SEPT         | 100                | 205                                 | 199                | 6                |  |
| OCT/NOV/DEC   | 2                | 0                 | 0                | 0                | OCT/NOV/DEC           | 340                | 0                                   | 0                  | 0                |  |
| JAN/FEB/MAR   | 2                | 0                 | 0                | 0                | JAN/FEB/MAR           | 140                | 0                                   | 0                  | 0                |  |
| APR/MAY/JUNE  | 2                | 0                 | 0                | 0                | APR/MAY/JUNE          | 90                 | 0                                   | 0                  | 0                |  |